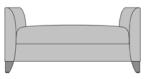

### CONVESSO Bench

As decorative as it is functional, the Convesso bench provides additional seating and convenient rest-stops for hallways, waiting and common areas alike. Abundant cushioning and flared arms add style and comfort. Options include 22" and 26" arm heights, piping and decorative

#### Statement of Line

**CNVB0B11** 54W 21D 26H 26AH

54W 21D 22H 22AH

**CNVB1B11** 54W 21D 26H 26AH

**CNVB0A13** 54W 21D 22H 22AH

**CNVB1A13** 54W 21D 22H 22AH

\*To see additional versions of this collection go to www.kwalu.com/product/convesso-bench