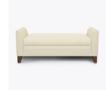

### CONVESSO Bench

As decorative as it is functional, the Convesso bench provides additional seating and convenient rest-stops for hallways, waiting and common areas alike. Abundant cushioning and flared arms add style and comfort. Options include 22" and 26" arm heights, piping and decorative

Model: CNVB0B11 54W 21D 26H 45SW 19.5SD 19SH 26AH