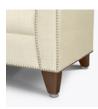

### CONVESSO Bench

As decorative as it is functional, the Convesso bench provides additional seating and convenient rest-stops for hallways, waiting and common areas alike. Abundant cushioning and flared arms add style and comfort. Options include 22" and 26" arm heights, piping and decorative

**Optional Piping** 

Optional Piping only available on front of the arms, along the bottom of the seat and the base of the bench.

Optional Nail Head Trim

Optional nail head trim only available on front of arms and along base of bench.

Optional Arm Height

Choose from 2 optional arm heights -22" or 26".