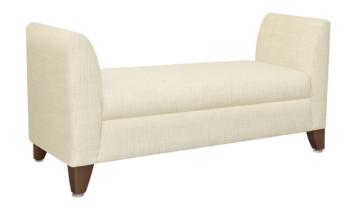

### CONVESSO Bench

As decorative as it is functional, the Convesso bench provides additional seating and convenient rest-stops for hallways, waiting and common areas alike. Abundant cushioning and flared arms add style and comfort. Options include 22" and 26" arm heights, piping and decorative

Model: CNVB0B11 54W 21D 26H 45SW 19.5SD 19SH 26AH