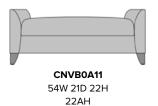

#### Statement of Line

**CNVB0B11** 54W 21D 26H 26AH

54W 21D 22H 22AH

**CNVB1B11** 54W 21D 26H 26AH

**CNVB0A13** 54W 21D 22H 22AH

**CNVB1A13** 54W 21D 22H 22AH

\*To see additional versions of this collection go to www.kwalu.com/product/convesso-bench