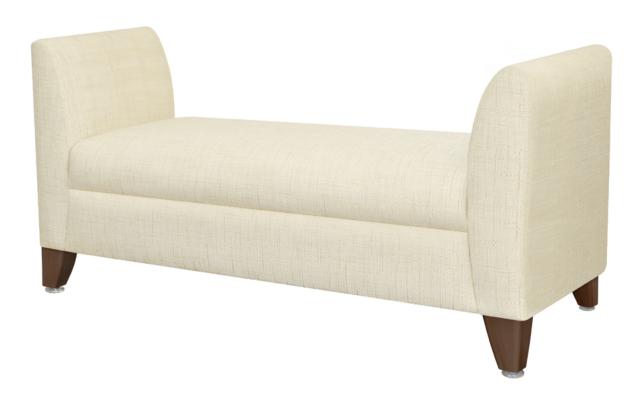

### CONVESSO Bench

As decorative as it is functional, the Convesso bench provides additional seating and convenient rest-stops for hallways, waiting and common areas alike. Abundant cushioning and flared arms add style and comfort. Options include 22" and 26" arm heights, piping and decorative

Model: CNVB0B11 54W 21D 26H 45SW 19.5SD 19SH 26AH